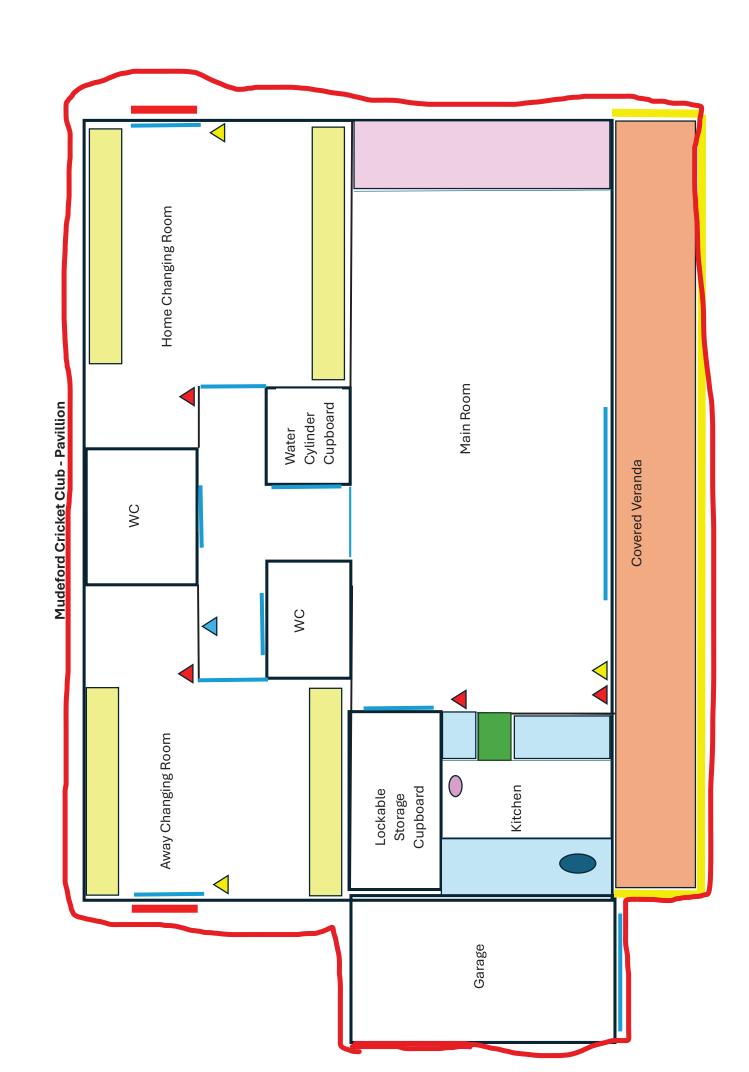

# General description of club (please read guidance note 1)

A CRICKET PAVILLION WITH AN OPEN PLAN MAIN ROOM WITH A KITCHEN. DOORWAY THROUGH TO CHANGING ROOMS AND TOILETS.
LOCKABLE SMILL ROOM NEXT TO KITCHEN FOR STORAGE.

THE PAVILLION IS AT THE NORTH WEST CORNER OF THE PITCH.

If 5,000 or more people are expected to attend the premises at any one time, please state the number expected to attend:

N/A

What qualifying club activities do you intend to conduct on the club premises?