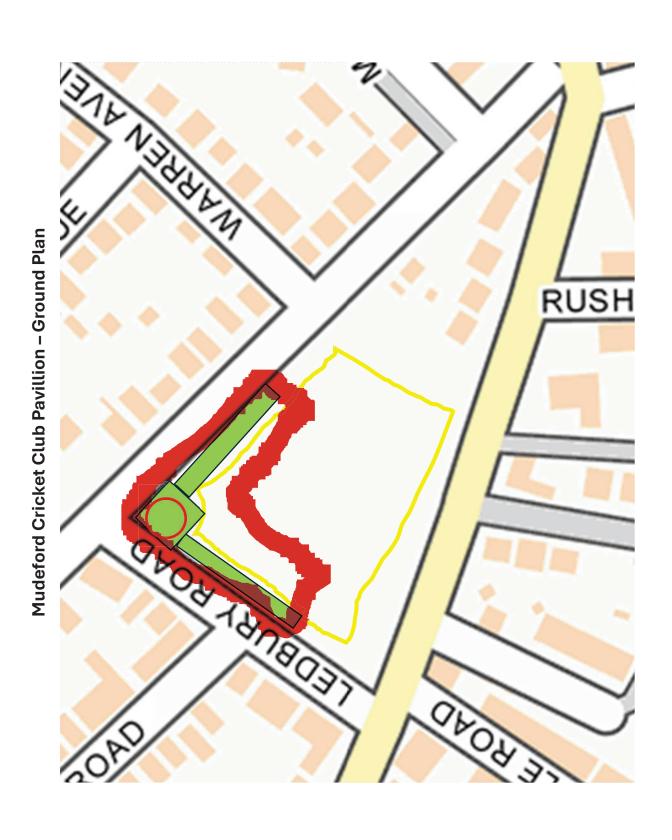

The club is making this application to you as the relevant licensing authority in accordance with section 68 of the Licensing Act 2003.

Part 1 - Club premises details

| Name of club MUDEFORD CRICKET CLU                                     | В                   |
|-----------------------------------------------------------------------|---------------------|
| Postal address of premises or, if none, ordnance survey map reference | ce or description   |
| LEDBURY ROAD                                                          |                     |
| Post Town CHRISTCHURCH                                                | Postcode BH23 3LB   |
| Telephone number (if any)                                             | 10510000 101123 323 |
| E-mail address (optional)                                             |                     |
| L.                                                                    |                     |
| Name of person performing duties of a secretary to the club           |                     |
| Address of person performing duties of a secretary to the club        |                     |
| Post Town                                                             | Postcode            |
| Daytime contact telephone                                             |                     |
| number (if any)                                                       |                     |
| E-mail address (optional)                                             |                     |
| Non-domestic rateable value of premises                               |                     |

THE PAVILLION IS AT THE NORTH WEST CORNER OF THE PITCH.

If 5,000 or more people are expected to attend the premises at any one time, please state the number expected to attend:

N/A

What qualifying club activities do you intend to conduct on the club premises?